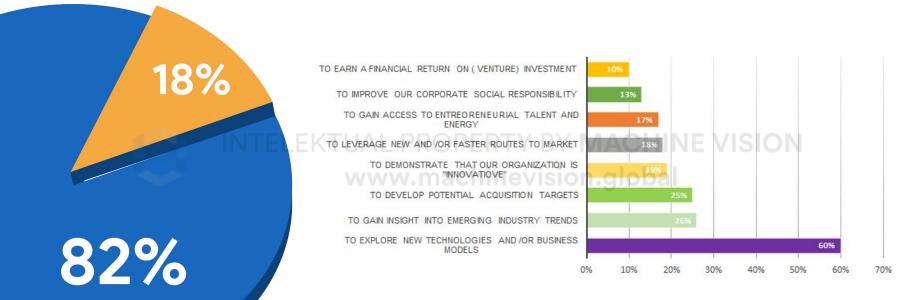

## WHY CORPORATION WORKING WITH STARTUP?

**Sources: Shortcut Your Startup** 

Unimportant

**Important** 

**82%** of Corporation say it's important to work with startup and 60% of them looking for new technologies and/or business model