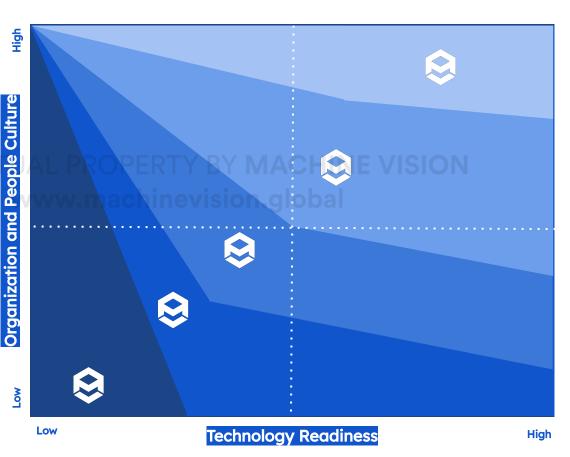

# DIGITALIZATION READINESS POSITION

INTELEKT

- Not ready to transform
- Early stage of transformation
- Moderate stage of transformation
- Ready to transform
- Already start digital transformation