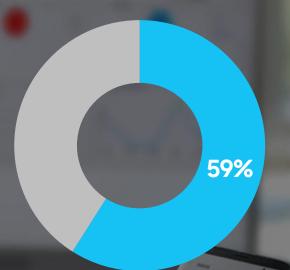

33%

of their work day using their smartphone.

say their smartphone will replace the need for a traditional computer in a few years (26%), or already has (14%).

My smartphone will replace my PC:

Already has