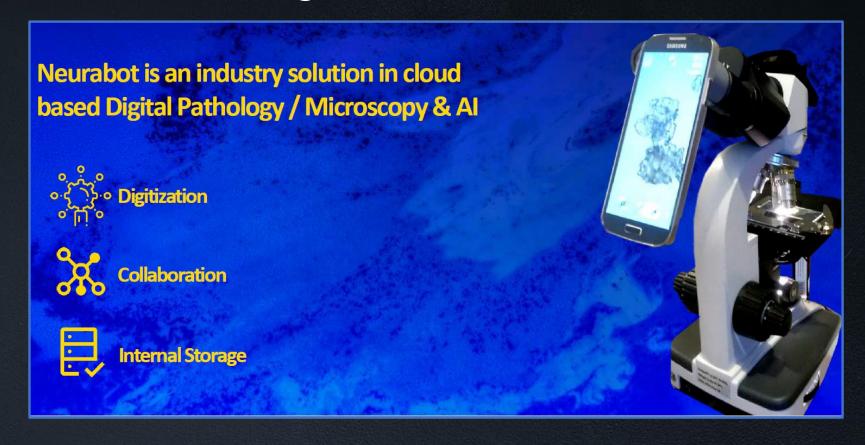

## Samsung Indonesia x Neurabot

- Digitilization of pathology/microscopy images captured with Samsung smartphone camera
- Smartphone, installed with Neurabot app is connected to microscope
- Minimum requirement, 12 MP camera
- Samsung Knox features used:
  - Automatic app install/update based on device IMEI
  - Prevent Neurabot app uninstallation
  - Encrypted security access and storage for work app and data