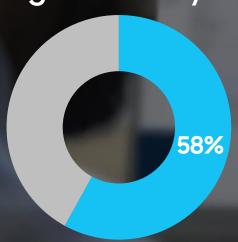

## **Enterprise Mobility : a New Normal**

Mobile devices have become a key enabler for organizations to do things better and faster

93%

of workers who own a smartphone use it every day for work.

In fact, they spend