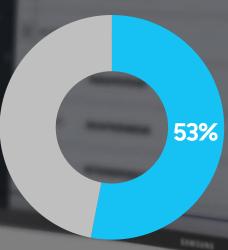

14%

In a few years

26%

Within 5 years

8%

Another 18% say it will happen within five years from now.